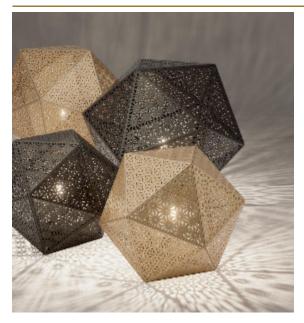

## RONTONTON FLOORLAMP by Edward van Vliet

Tribute to the shadow. This light gives a fantastic shadow play on the nearby wall or ceiling. Because of the pattern, the lamp is also beautiful when it is switched off. Available as a suspension, floor and table lamp.