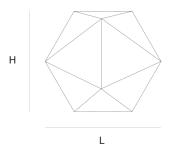

DIMENSIONS

L 75 cm 29.5 inch H 67.5 cm 26.6 inch

CANOPY

Ø 17 cm 6.7 inchH 5 cm 2 inch

CABLELENGTH
Up to 0 cm 0 inch

LIGHTSOURC

1x E27 105W\*

INCLUDED