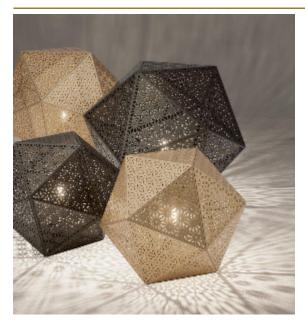

## RONTONTON FLOORLAMP by Edward van Vliet

Tribute to the shadow. This light gives a fantastic shadow play on the nearby wall or ceiling. Because of the pattern, the lamp is also beautiful when it is switched off. Available as a suspension, floor and table lamp.

Fixture is supplied without a bulb. Transparent cable. Floor and table lamp with cord switch. Suspension with black canopy and chrome cover plate. Painted white, black or brass.

OPTIONAL

TRANSFORMER/DRIVER