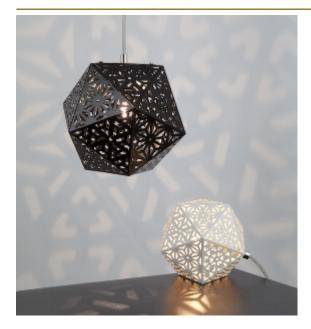

## RONTONTON TABLELAMP by Edward van Vliet

Tribute to the shadow. This light gives a fantastic shadow play on the nearby wall or ceiling. Because of the pattern, the lamp is also beautiful when it is switched off. Available as a suspension, floor and table lamp.