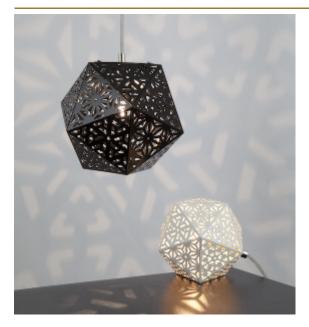

## RONTONTON TABLELAMP by Edward van Vliet

Tribute to the shadow. This light gives a fantastic shadow play on the nearby wall or ceiling. Because of the pattern, the lamp is also beautiful when it is switched off. Available as a suspension, floor and table lamp.