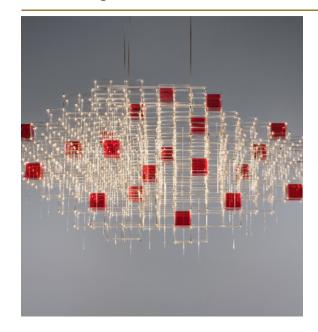

### Pauwels

Pollux looks structured but still harmonious. Modular placed LED circuit boards and tiny metal rods are the only two basic elements of this light fixture. They give the lamp its structure and shape. The shape is totally irregular and asymmetrical. The circuit boards have leds on both sides. 2/3 of the light is going downwards and 1/3 is going upwards.