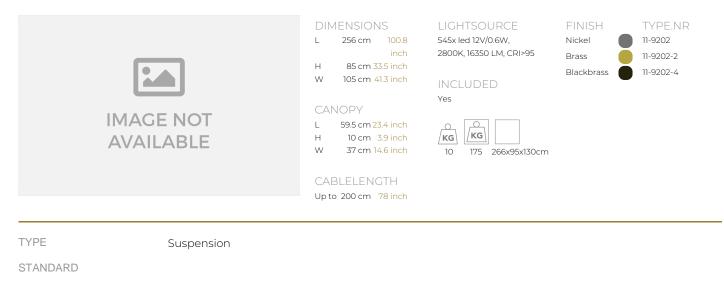

OPTIONAL 2400K. TRANSFORMER/DRIVER DIMMING CLASSIFICATION UL IP20 ENERGY LABEL YEAR OF DESIGN 2019