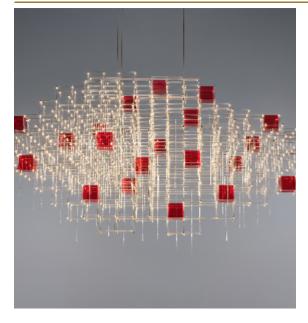

### POLLUX SUSPENSION by Jan

#### Pauwels

Pollux looks structured but still harmonious. Modular placed LED circuit boards and tiny metal rods are the only two basic elements of this light fixture. They give the lamp its structure and shape. The shape is totally irregular and asymmetrical. The circuit boards have leds on both sides. 2/3 of the light is going downwards and 1/3 is going upwards.