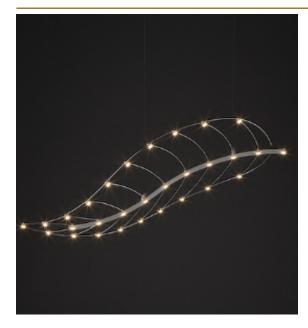

# PHILAE SUSPENSION by Jan

#### Pauwels

Autumn storm, falling leaves, make any combination you like. By playing with the length of the cables, and the number and sizes, you create your own lighting installation. The circuit boards have leds on both sides. 2/3 of the light is going downwards and 1/3 is going upwards