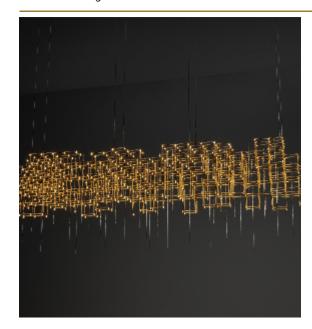

### Pauwels

All views of the Parkes are different. A-symmetrical but in balance. Modular placed LED circuit boards and tiny metal rods are the only two basic elements of this light fixture. They give the lamp its structure and shape.