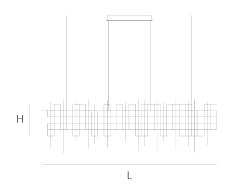

280 cm110.2 inch 50 cm 19.7 inch W 50 cm 19.7 inch

### CANOPY

66 cm 26 inch 5 cm 2 inch 33 cm 13 inch

## CABLELENGTH

Up to 200 cm 78 inch

575x led. 12V/0.6W. 2800K, 17250 LM, CRI>95