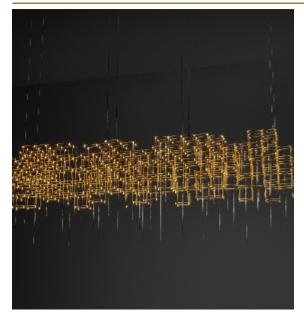

## PARKES SUSPENSION by Jan

Pauwels

All views of the Parkes are different. A-symmetrical but in balance. Modular placed LED circuit boards and tiny metal rods are the only two basic elements of this light fixture. They give the lamp its structure and shape.