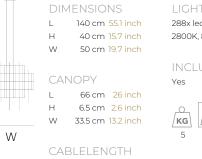

Up to 200 cm 78 inch

INCLUDED

| TYPE               | Suspension |
|--------------------|------------|
| STANDARD           |            |
| OPTIONAL           | 2400K.     |
| TRANSFORMER/DRIVER |            |
| DIMMING            |            |
| CLASSIFICATION     | UL<br>IP20 |
| ENERGY LABEL       |            |
| YEAR OF DESIGN     | 2022       |
|                    |            |