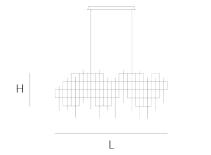

## PARKES SUSPENSION by Jan

Pauwels

All views of the Parkes are different. A-symmetrical but in balance. Modular placed LED circuit boards and tiny metal rods are the only two basic elements of this light fixture. They give the lamp its structure and shape.

Up to 200 cm 78 inch

INCLUDED

| TYPE               | Suspension |
|--------------------|------------|
| STANDARD           |            |
| OPTIONAL           | 2400K.     |
| TRANSFORMER/DRIVER |            |
| DIMMING            |            |
| CLASSIFICATION     | UL<br>IP20 |
| ENERGY LABEL       |            |
| YEAR OF DESIGN     | 2022       |
|                    |            |