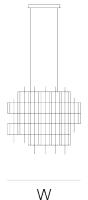

## **Product data sheet**

Date: July 26th 2025

# QUASAR



## PARKES SUSPENSION by Jan

#### Pauwels

All views of the Parkes are different. A-symmetrical but in balance. Modular placed LED circuit boards and tiny metal rods are the only two basic elements of this light fixture. They give the lamp its structure and shape.





#### DIMENSIONS

70 cm 27.6 inch 70 cm 27.6 inch W 50 cm 19.7 inch

#### CANOPY

35 cm 13.8 inch 5 cm 2 inch 35 cm 13.8 inch

### CABLELENGTH

Up to 200 cm 78 inch

144x led. 12V/0.6W. 2800K, 4320 LM, CRI>95

#### INCLUDED

Yes

KG KG 80x60x64cm FINISH

Blackbrass

TYPE.NR 11-8482-1 Nickel 11-8482-2 11-8482-4

TYPE

Suspension

STANDARD

**OPTIONAL** 

2400K.

TRANSFORMER/DRIVER

DIMMING

CLASSIFICATION

UL

IP20

**ENERGY LABEL** 

YEAR OF DESIGN 2022

Quasar Holland BV®

Burgstraat 2 4283GG Giessen The Netherlands T. +31-(0)183-447887

> info@quasar.nl www.quasar.nl