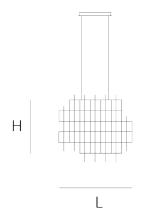

## **Product data sheet**

Date: July 26th 2025

# QUASAR



## PARKES SUSPENSION by Jan

#### Pauwels

All views of the Parkes are different. A-symmetrical but in balance. Modular placed LED circuit boards and tiny metal rods are the only two basic elements of this light fixture. They give the lamp its structure and shape.





#### DIMENSIONS

70 cm 27.6 inch 70 cm 27.6 inch W 50 cm 19.7 inch

#### CANOPY

35 cm 13.8 inch 5 cm 2 inch 35 cm 13.8 inch

### CABLELENGTH

Up to 200 cm 78 inch

144x led. 12V/0.6W. 2800K, 4320 LM, CRI>95

#### INCLUDED

Yes

KG KG 80x60x64cm FINISH

Blackbrass

TYPE.NR 11-8482-1 Nickel 11-8482-2 11-8482-4

TYPE

Suspension

STANDARD

**OPTIONAL** 

2400K.

TRANSFORMER/DRIVER

DIMMING

CLASSIFICATION

UL

IP20

**ENERGY LABEL** 

YEAR OF DESIGN 2022

Quasar Holland BV®

Burgstraat 2 4283GG Giessen The Netherlands T. +31-(0)183-447887

> info@quasar.nl www.quasar.nl