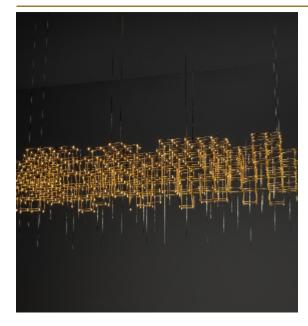

#### Pauwels

All views of the Parkes are different. A-symmetrical but in balance. Modular placed LED circuit boards and tiny metal rods are the only two basic elements of this light fixture. They give the lamp its structure and shape.