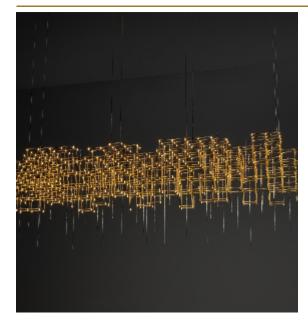

#### Pauwels

All views of the Parkes are different. A-symmetrical but in balance. Modular placed LED circuit boards and tiny metal rods are the only two basic elements of this light fixture. They give the lamp its structure and shape.