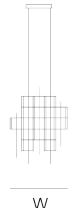

## **Product data sheet**

Date: July 26th 2025

# QUASAR



# PARKES SUSPENSION by Jan

#### Pauwels

All views of the Parkes are different. A-symmetrical but in balance. Modular placed LED circuit boards and tiny metal rods are the only two basic elements of this light fixture. They give the lamp its structure and shape.





#### DIMENSIONS

50 cm 19.7 inch 50 cm 19.7 inch W 50 cm 19.7 inch

#### CANOPY

25 cm 9.8 inch 6 cm 2.4 inch 25 cm 9.8 inch

### CABLELENGTH

Up to 200 cm 78 inch

103x led. 12V/0.6W. 2800K, 3090 LM, CRI>95

#### INCLUDED

Yes

KG KG 60x60x65cm FINISH

TYPE.NR 11-8481-1 Nickel 11-8481-2 Blackbrass 11-8481-4

TYPE Suspension

**STANDARD** 

2400K. **OPTIONAL** 

TRANSFORMER/DRIVER

DIMMING

UL CLASSIFICATION

**IP20** 

ENERGY LABEL

YEAR OF DESIGN 2022

Quasar Holland BV®

4283GG Giessen Burgstraat 2 The Netherlands T. +31-(0)183-447887 info@quasar.nl www.quasar.nl