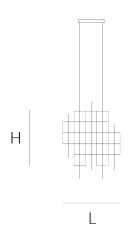

#### DIMENSIONS

50 cm 19.7 inch 50 cm 19.7 inch W 50 cm 19.7 inch

#### CANOPY

25 cm 9.8 inch 6 cm 2.4 inch 25 cm 9.8 inch

### CABLELENGTH

Up to 200 cm 78 inch

103x led. 12V/0.6W. 2800K, 3090 LM, CRI>95