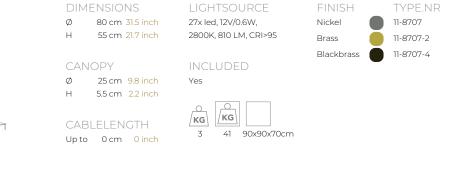

Н

Ø

| TYPE               | Ceilinglamp                                                                                                                                                                                                    |
|--------------------|----------------------------------------------------------------------------------------------------------------------------------------------------------------------------------------------------------------|
| STANDARD           | Black canopy with cover plate in matching colour of the fixture. Leading and trailing edge<br>dimmable. Nickel, natural brass, blackened natural brass. Brass will turn darker in time and<br>can show stains. |
| OPTIONAL           | 2400K.                                                                                                                                                                                                         |
| TRANSFORMER/DRIVER | SCPower KVF-12030-TDW                                                                                                                                                                                          |
| DIMMING            | leading and trailing edge                                                                                                                                                                                      |
| CLASSIFICATION     | UL no<br>IP20 yes                                                                                                                                                                                              |