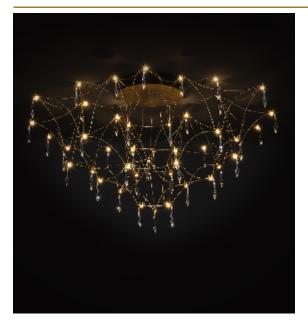

## MIRA CEILINGLAMP by Jan

Pauwels

Asfour crystals are sparkling in this transparent structure. This elegance makes the chandelier timeless. The circuit boards have leds on both sides. 2/3 of the light is going downwards and 1/3 is going upwards.