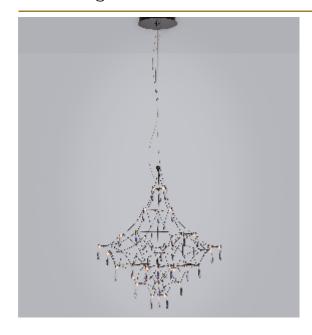

## MIRA SUSPENSION by Jan Pauwels

Asfour crystals are sparkling in this transparent structure. This elegance makes the chandelier timeless. The circuit boards have leds on both sides. 2/3 of the light is going downwards and 1/3 is going upwards.

DIMENSIONS

200 cm 78.7 inch 200 cm 78.7 inch

CANOPY

30 cm 11.8 inch 5.5 cm 2.2 inch

CABLELENGTH Up to 200 cm 78 inch

150x led 12V/0.6W. 2800K, 4500 LM, CRI>95

INCLUDED

Yes

KG KG 135 210x210x215cm FINISH

Nickel

Blackbrass

TYPE.NR 11-8705

11-8705-2 11-8705-4

TYPE Suspension

**STANDARD** 

Black canopy with cover plate in matching colour of the fixture. Leading and trailing edge dimmable. Nickel, natural brass, blackened natural brass. Brass will turn darker in time and