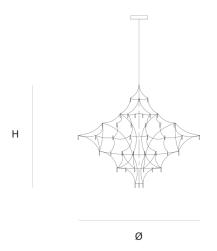

DIMENSIONS

200 cm 78.7 inch 200 cm 78.7 inch

CANOPY

30 cm 11.8 inch 5.5 cm 2.2 inch

CABLELENGTH Up to 200 cm 78 inch

150x led 12V/0.6W. 2800K, 4500 LM, CRI>95

INCLUDED

Yes