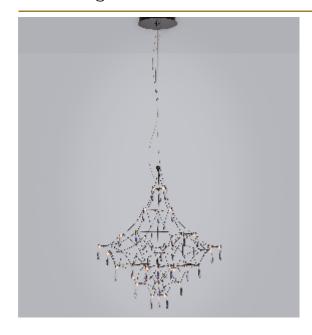

## MIRA SUSPENSION by Jan Pauwels

Asfour crystals are sparkling in this transparent structure. This elegance makes the chandelier timeless. The circuit boards have leds on both sides. 2/3 of the light is going downwards and 1/3 is going upwards.

DIMENICIONIC

Ø 180 cm 70.9 inchH 180 cm 70.9 inch

CANOPY

Ø 30 cm 11.8 inchH 5.5 cm 2.2 inch

CABLELENGTH
Up to 200 cm 78 inch

lightsource

111x led, 12V/0.6W, 2800K, 3330 LM, CRI>95

INCLUDED