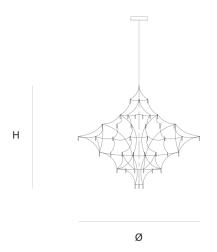

DIMENICIONIC

Ø 180 cm 70.9 inchH 180 cm 70.9 inch

CANOPY

Ø 30 cm 11.8 inchH 5.5 cm 2.2 inch

CABLELENGTH
Up to 200 cm 78 inch

lightsource

111x led, 12V/0.6W, 2800K, 3330 LM, CRI>95

INCLUDED