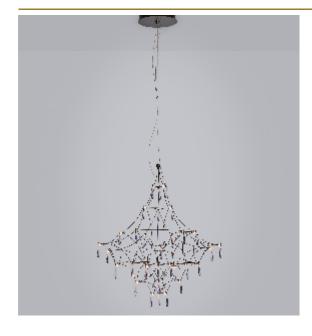

## MIRA SUSPENSION by Jan Pauwels

Asfour crystals are sparkling in this transparent structure. This elegance makes the chandelier timeless. The circuit boards have leds on both sides. 2/3 of the light is going downwards and 1/3 is going upwards.

DIMENSIONS

Ø 160 cm 63 inchH 160 cm 63 inch

CANOPY

Ø 25 cm 9.8 inchH 5.5 cm 2.2 inch

CABLELENGTH
Up to 200 cm 78 inch

LIGHTSOURCE

99x led, 12V/0.6W, 2800K, 2970 LM, CRI>95

INCLUDED