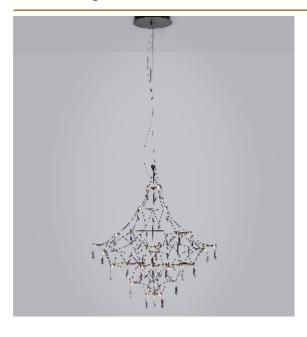

## MIRA SUSPENSION by Jan Pauwels

Asfour crystals are sparkling in this transparent structure. This elegance makes the chandelier timeless. The circuit boards have leds on both sides. 2/3 of the light is going downwards and 1/3 is going upwards.