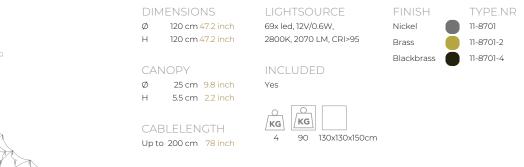

## MIRA SUSPENSION by Jan Pauwels

Asfour crystals are sparkling in this transparent structure. This elegance makes the chandelier timeless. The circuit boards have leds on both sides. 2/3 of the light is going downwards and 1/3 is going upwards.

| ТҮРЕ               | Suspension                                                                                                                                                                                                     |
|--------------------|----------------------------------------------------------------------------------------------------------------------------------------------------------------------------------------------------------------|
| STANDARD           | Black canopy with cover plate in matching colour of the fixture. Leading and trailing edge<br>dimmable. Nickel, natural brass, blackened natural brass. Brass will turn darker in time and<br>can show stains. |
| OPTIONAL           | 2400K.                                                                                                                                                                                                         |
| TRANSFORMER/DRIVER | SCPower KVF-12060-TDW                                                                                                                                                                                          |
| DIMMING            | leading and trailing edge                                                                                                                                                                                      |
| CLASSIFICATION     | UL no<br>IP20 yes                                                                                                                                                                                              |