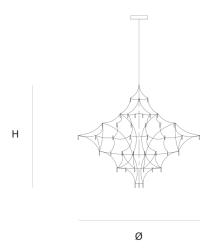

DIMENSIONS

80 cm 31.5 inch 80 cm 31.5 inch

CANOPY

25 cm 9.8 inch 5.5 cm 2.2 inch

CABLELENGTH Up to 200 cm 78 inch

33x led. 12V/0.6W. 2800K, 990 LM, CRI>95

INCLUDED

Yes