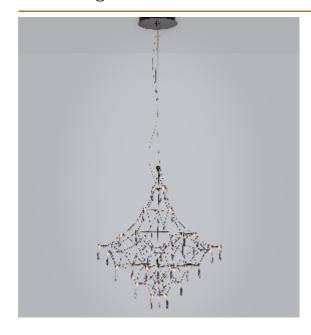

## MIRA SUSPENSION by Jan Pauwels

Asfour crystals are sparkling in this transparent structure. This elegance makes the chandelier timeless. The circuit boards have leds on both sides. 2/3 of the light is going downwards and 1/3 is going upwards.