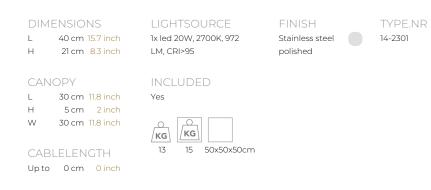

| ТҮРЕ               | Suspension                                                                                                                                  |
|--------------------|---------------------------------------------------------------------------------------------------------------------------------------------|
| STANDARD           | Black canopy with chrome cover plate. The suspension lamps are not Dimmable. The<br>floor lamp has an integrated dimmer button in the base. |
| OPTIONAL           |                                                                                                                                             |
| TRANSFORMER/DRIVER | Meanwell IDLV-45-24                                                                                                                         |
| DIMMING            | 0-10V / PWM                                                                                                                                 |
| CLASSIFICATION     | UL no<br>IP20 yes                                                                                                                           |
| ENERGY LABEL       | led integrated A / A+ / A++                                                                                                                 |