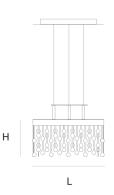

| ТҮРЕ               | Suspension                                                                                                                                  |
|--------------------|---------------------------------------------------------------------------------------------------------------------------------------------|
| STANDARD           | Black canopy with chrome cover plate. The suspension lamps are not Dimmable. The<br>floor lamp has an integrated dimmer button in the base. |
| OPTIONAL           |                                                                                                                                             |
| TRANSFORMER/DRIVER | Meanwell IDLV-45-24                                                                                                                         |
| DIMMING            | 0-10V / PWM                                                                                                                                 |
| CLASSIFICATION     | UL no<br>IP20 yes                                                                                                                           |
| ENERGY LABEL       | led integrated A / A+ / A++                                                                                                                 |