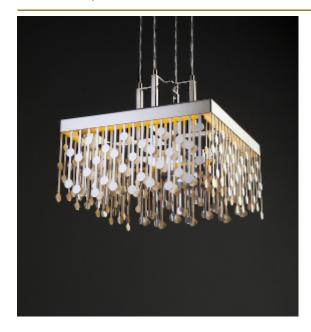

## MELODY SUSPENSION by

Studio Sybille

The Art Deco style and love for music were the inspiration for the designer to create this light. The characteristic stainless steel combined with the gold leaf finish gives a frivolic effect