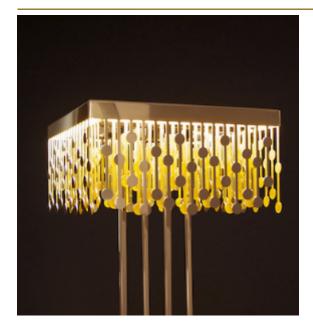

## QUASAR

L

MELODY FLOORLAMP by

Studio Sybille

The Art Deco style and love for music were the inspiration for the designer to create this light. The characteristic stainless steel combined with the gold leaf finish gives a frivolic effect