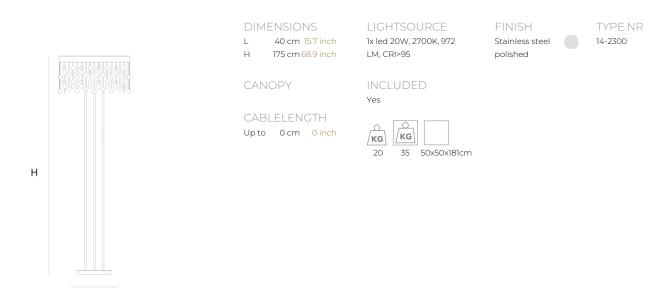

| TYPE               | Floorlamp                                                                                                                                |
|--------------------|------------------------------------------------------------------------------------------------------------------------------------------|
| STANDARD           | Black canopy with chrome cover plate. The suspension lamps are not Dimmable. The floor lamp has an integrated dimmer button in the base. |
| OPTIONAL           |                                                                                                                                          |
| TRANSFORMER/DRIVER | Meanwell IDLV-45-24                                                                                                                      |
| DIMMING            | dimmer integrated                                                                                                                        |
| CLASSIFICATION     | UL no<br>IP20 yes                                                                                                                        |
| ENERGY LABEL       | led integrated A / A+ / A++                                                                                                              |