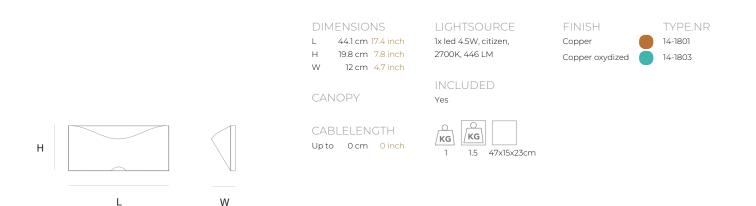

| TYPE               | Wall-lamp                                                                                 |
|--------------------|-------------------------------------------------------------------------------------------|
| STANDARD           | Lum has an integrated 24Volt led and is supplied with plug and play cables. Not dimmable. |
| OPTIONAL           |                                                                                           |
| TRANSFORMER/DRIVER | Order seperatly                                                                           |
| DIMMING            |                                                                                           |
| CLASSIFICATION     | UL no<br>IP20 yes                                                                         |
| ENERGY LABEL       |                                                                                           |