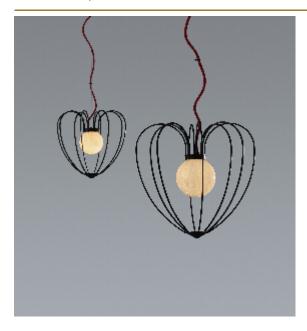

## KENGI BLACK SUSPENSION by Studio Sybille

Inspired by the Physalis Alkekengi plant, with a touch of Art Deco. Organic in look and feel, but strong in detailed construction. The cotton cable reaches for the ceiling, threaded like a branch, reaching for the sun. The finish of each structure is paired with its own coloured cable. The thickness of the cable increases with the size of the fixture. Every Kengi is unique, featuring its own mouth-blown glass ball.

Н

DIMENSIONS LIGHTSOURCE 103 cm 40.6 inch

100 cm 39.4 inch

CANOPY

Ø 30 cm 11.8 inch 5 cm 2 inch

CABLELENGTH

Up to 200 cm 78 inch

1x E27 led (not included)