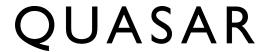

## KENGI BLACK SUSPENSION by Studio Sybille

Inspired by the Physalis Alkekengi plant, with a touch of Art Deco. Organic in look and feel, but strong in detailed construction. The cotton cable reaches for the ceiling, threaded like a branch, reaching for the sun. The finish of each structure is paired with its own coloured cable. The thickness of the cable increases with the size of the fixture. Every Kengi is unique, featuring its own mouth-blown glass ball.