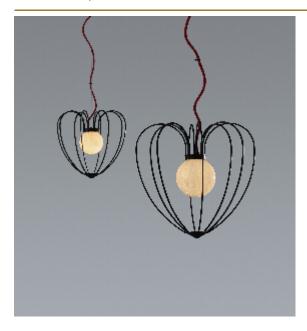

## KENGI BLACK SUSPENSION by Studio Sybille

Inspired by the Physalis Alkekengi plant, with a touch of Art Deco. Organic in look and feel, but strong in detailed construction. The cotton cable reaches for the ceiling, threaded like a branch, reaching for the sun. The finish of each structure is paired with its own coloured cable. The thickness of the cable increases with the size of the fixture. Every Kengi is unique, featuring its own mouth-blown glass ball.

DIMENSIONS

Ø 75 cm 29.5 inchH 71 cm 28 inch

CANOPY

Ø 25 cm 9.8 inchH 5 cm 2 inch

CABLELENGTH

Up to 200 cm 78 inch

LIGHTSOURCE

1x E27 led (not included)