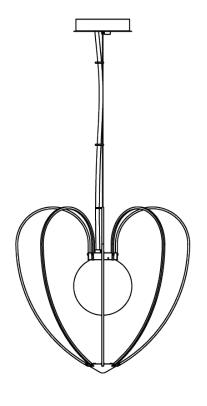

## KENGI BLACK SUSPENSION by Studio Sybille

Inspired by the Physalis Alkekengi plant, with a touch of Art Deco. Organic in look and feel, but strong in detailed construction. The cotton cable reaches for the ceiling, threaded like a branch, reaching for the sun. The finish of each structure is paired with its own coloured cable. The thickness of the cable increases with the size of the fixture. Every Kengi is unique, featuring its own mouth-blown glass ball.

DIMENSIONS

Ø 75 cm 29.5 inchH 71 cm 28 inch

CANOPY

Ø 25 cm 9.8 inchH 5 cm 2 inch

CABLELENGTH

Up to 200 cm 78 inch

LIGHTSOURCE

1x E27 led (not included)