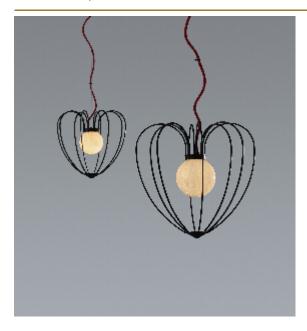

## KENGI BLACK SUSPENSION by Studio Sybille

Inspired by the Physalis Alkekengi plant, with a touch of Art Deco. Organic in look and feel, but strong in detailed construction. The cotton cable reaches for the ceiling, threaded like a branch, reaching for the sun. The finish of each structure is paired with its own coloured cable. The thickness of the cable increases with the size of the fixture. Every Kengi is unique, featuring its own mouth-blown glass ball.