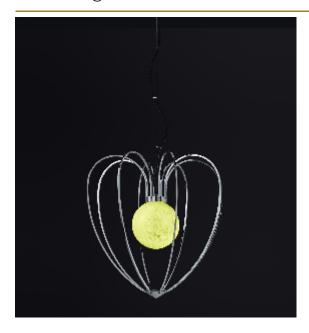

Ø 30 cm 11.8 inch 5 cm

103 cm 40.6 inch

100 cm 39.4 inch

2 inch

DIMENSIONS

CANOPY

Н

Ø

TYPE Suspension

STANDARD Standard colour of the ø18mm cable for the Kengi Silver 100 is antracite.

Black cable. OPTIONAL

Extra cable length per meter.

TRANSFORMER/DRIVER n/a

DIMMING depending bulb used

UL no CLASSIFICATION