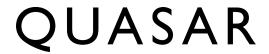

## KENGI SILVER SUSPENSION by Studio Sybille

Inspired by the Physalis Alkekengi plant, with a touch of Art Deco. Organic in look and feel, but strong in detailed construction. The cotton cable reaches for the ceiling, threaded like a branch, reaching for the sun. The finish of each structure is paired with its own coloured cable. The thickness of the cable increases with the size of the fixture. Every Kengi is unique, featuring its own mouth-blown glass ball.

LIGHTSOURCE 1x E27 led (not included)

Green White Brown

FINISH

TYPE.NR 17-1000-3 17-1000-1

17-1000-2

INCLUDED

KG 79 110x110x110cm

CABLELENGTH Up to 200 cm 78 inch

Ø 30 cm 11.8 inch 5 cm

103 cm 40.6 inch

100 cm 39.4 inch

2 inch

DIMENSIONS

CANOPY

Н

Ø