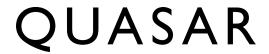

## KENGI SILVER SUSPENSION by Studio Sybille

Inspired by the Physalis Alkekengi plant, with a touch of Art Deco. Organic in look and feel, but strong in detailed construction. The cotton cable reaches for the ceiling, threaded like a branch, reaching for the sun. The finish of each structure is paired with its own coloured cable. The thickness of the cable increases with the size of the fixture. Every Kengi is unique, featuring its own mouth-blown glass ball.