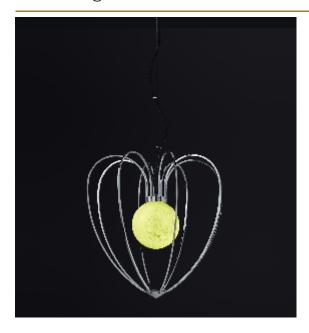

## KENGI SILVER SUSPENSION by Studio Sybille

Inspired by the Physalis Alkekengi plant, with a touch of Art Deco. Organic in look and feel, but strong in detailed construction. The cotton cable reaches for the ceiling, threaded like a branch, reaching for the sun. The finish of each structure is paired with its own coloured cable. The thickness of the cable increases with the size of the fixture. Every Kengi is unique, featuring its own mouth-blown glass ball.

TYPE

Suspension

OPTIONAL Black cable.

Extra cable length per meter.

TRANSFORMER/DRIVER n/a

DIMMING depending bulb used

CLASSIFICATION UL no

IP20 yes

ENERGY LABEL n/a

YEAR OF DESIGN 2019