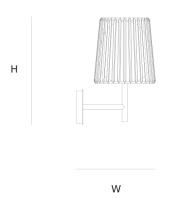

DIMENSIONS

Ø 19 cm 7.5 inchH 35 cm 13.8 inchW 25 cm 9.8 inch

CANOPY

CABLELENGTH
Up to 0 cm 0 inch

LIGHTSOURCE

1x E14 led, 4W, 2000-2900K, 260 LM

INCLUDED

Yes