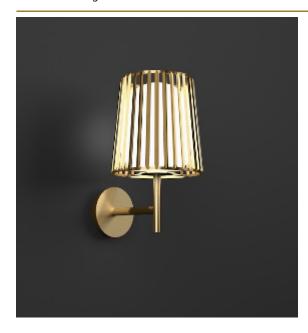

## JULIA WALL-LAMP by Daniel

## Becker

A reinterpretation of the classic textile plissé shade. Julia series includes suspensions, chandeliers, wall, floor and table lamps. Each one consists of two shades: the outer is handmade of brass, while the inner is made of translucent glass. Both shades are connected to a classic table lamp in a way that signifies the present archetypal gesture.

DIMENSIONS

Ø 19 cm 7.5 inchH 35 cm 13.8 inchW 25 cm 9.8 inch

CANOPY

CABLELENGTH
Up to 0 cm 0 inch

LIGHTSOURCE

1x E14 led, 4W, 2000-2900K, 260 LM

INCLUDED

Yes