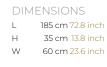

CANOPY Ø 17 cm 6.7 inch H 5 cm 2 inch

CABLELENGTH Up to 200 cm 78 inch LIGHTSOURCE 8x E14 led, 4W, 2000-2900K, 2080 LM

INCLUDED

Yes

FINISH Chrome plated Brass TYPE.NR 14-16004 14-16004-2

| TYPE               | Suspension                                                                                                           |
|--------------------|----------------------------------------------------------------------------------------------------------------------|
| STANDARD           | The fixture is supplied with dim to warm led lamps. Black canopy with cover plate in matching colour of the fixture. |
| OPTIONAL           |                                                                                                                      |
| TRANSFORMER/DRIVER | n/a                                                                                                                  |
| DIMMING            | led dimmer                                                                                                           |
| CLASSIFICATION     | UL no<br>IP20 yes                                                                                                    |
| ENERGY LABEL       | A+                                                                                                                   |