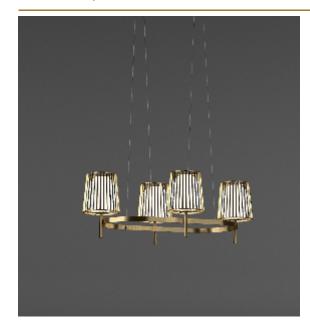

## JULIA OVAL SUSPENSION

by Daniel Becker

A reinterpretation of the classic textile plissé shade. Julia series includes suspensions, chandeliers, wall, floor and table lamps. Each one consists of two shades: the outer is handmade of brass, while the inner is made of translucent glass. Both shades are connected to a classic table lamp in a way that signifies the present archetypal gesture.