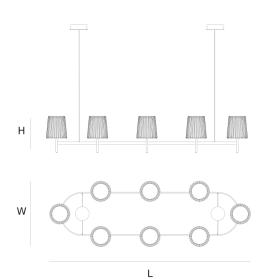

CANOPY Ø 17 cm 6.7 inch H 5 cm 2 inch

CABLELENGTH Up to 200 cm 78 inch LIGHTSOURCE 8x E14 led, 4W, 2000-2900K, 2080 LM

INCLUDED

Yes

FINISH Chrome plated Brass TYPE.NR 14-16004 14-16004-2

| TYPE               | Suspension                                                                                                           |
|--------------------|----------------------------------------------------------------------------------------------------------------------|
| STANDARD           | The fixture is supplied with dim to warm led lamps. Black canopy with cover plate in matching colour of the fixture. |
| OPTIONAL           |                                                                                                                      |
| TRANSFORMER/DRIVER | n/a                                                                                                                  |
| DIMMING            | led dimmer                                                                                                           |
| CLASSIFICATION     | UL no<br>IP20 yes                                                                                                    |
| ENERGY LABEL       | A+                                                                                                                   |