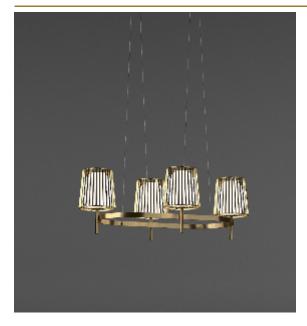

# **JULIA OVAL SUSPENSION**

### by Daniel Becker

A reinterpretation of the classic textile plissé shade. Julia series includes suspensions, chandeliers, wall, floor and table lamps. Each one consists of two shades: the outer is handmade of brass, while the inner is made of translucent glass. Both shades are connected to a classic table lamp in a way that signifies the present archetypal gesture.