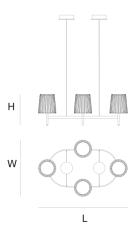

100 cm 39.4 inch 35 cm 13.8 inch W 60 cm 23.6 inch

### CANOPY

17 cm 6.7 inch 5 cm 2 inch

Up to 200 cm 78 inch

4x E14 led. 4W. 2000-2900K, 1040 LM