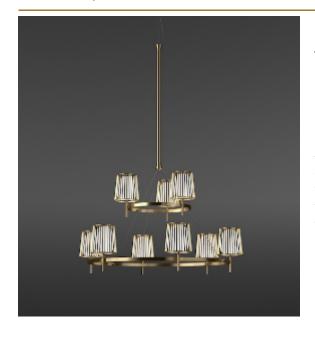

## JULIA DOUBLE SUSPENSION by Daniel Becker

A reinterpretation of the classic textile plissé shade. Julia series includes suspensions, chandeliers, wall, floor and table lamps. Each one consists of two shades: the outer is handmade of brass, while the inner is made of translucent glass. Both shades are connected to a classic table lamp in a way that signifies the present archetypal gesture.

DIMENSIONS

Ø 160 cm 63 inchH 185 cm 72.8 inch

CANOPY

Ø 17 cm 6.7 inchH 5 cm 2 inch

CABLELENGTH
Up to 300 cm 118 inch

LIGHTSOURCE

15x E14 led, 4W, 2000-2900K, 3900 LM

INCLUDED