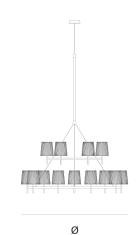

DIMENSIONS

Ø 160 cm 63 inchH 185 cm 72.8 inch

CANOPY

Ø 17 cm 6.7 inchH 5 cm 2 inch

CABLELENGTH
Up to 300 cm 118 inch

LIGHTSOURCE

15x E14 led, 4W, 2000-2900K, 3900 LM

INCLUDED