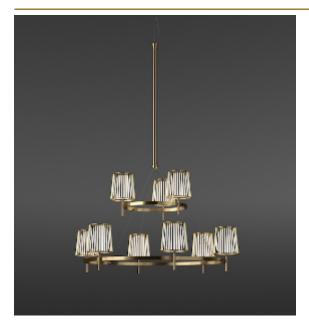

## JULIA DOUBLE SUSPENSION by Daniel Becker

A reinterpretation of the classic textile plissé shade. Julia series includes suspensions, chandeliers, wall, floor and table lamps. Each one consists of two shades: the outer is handmade of brass, while the inner is made of translucent glass. Both shades are connected to a classic table lamp in a way that signifies the present archetypal gesture.