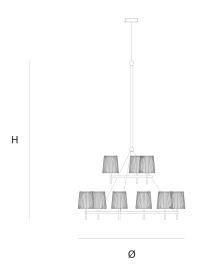

DIVIENICIONIC

Ø 130 cm 51.2 inch

H 205 cm80.7 inch

CANOPY

Ø 17 cm 6.7 inchH 5 cm 2 inch

CABLELENGTH
Up to 300 cm 118 inch

IGHTSOURCE

9x E14 led, 4W, 2000-2900K, 2340 LM