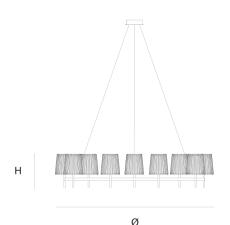

DIMENCIONO

Ø 160 cm 63 inchH 35 cm 13.8 inch

CANOPY

Ø 17 cm 6.7 inchH 5 cm 2 inch

CABLELENGTH
Up to 200 cm 78 inch

LIGHTSOURCE

9x E14 led, 4W, 2000-2900K, 2340 LM

INCLUDED