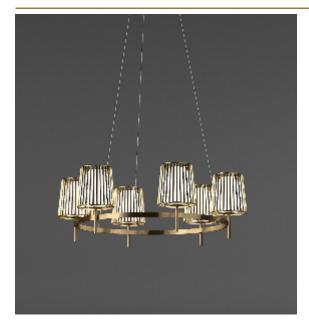

## JULIA SINGLE SUSPENSION by Daniel Becker

A reinterpretation of the classic textile plissé shade. Julia series includes suspensions, chandeliers, wall, floor and table lamps. Each one consists of two shades: the outer is handmade of brass, while the inner is made of translucent glass. Both shades are connected to a classic table lamp in a way that signifies the present archetypal gesture.

DIMENCIONO

Ø 160 cm 63 inchH 35 cm 13.8 inch

CANOPY

Ø 17 cm 6.7 inchH 5 cm 2 inch

CABLELENGTH
Up to 200 cm 78 inch

LIGHTSOURCE

9x E14 led, 4W, 2000-2900K, 2340 LM

INCLUDED