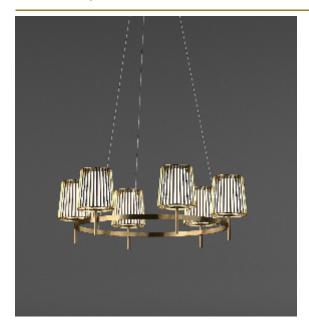

## JULIA SINGLE SUSPENSION by Daniel Becker

A reinterpretation of the classic textile plissé shade. Julia series includes suspensions, chandeliers, wall, floor and table lamps. Each one consists of two shades: the outer is handmade of brass, while the inner is made of translucent glass. Both shades are connected to a classic table lamp in a way that signifies the present archetypal gesture.

DIMENICIONIC

Ø 70 cm 27.6 inch

H 35 cm 13.8 inch

CANOPY

Ø 17 cm 6.7 inchH 5 cm 2 inch

CABLELENGTH
Up to 200 cm 78 inch

LIGHTSOURCE

3x E14 led, 4 W, 2000-2900K, , 780 LM