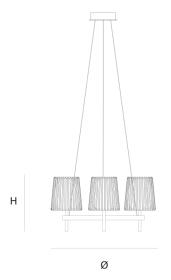

DIMENICIONIC

Ø 70 cm 27.6 inch

H 35 cm 13.8 inch

CANOPY

Ø 17 cm 6.7 inchH 5 cm 2 inch

CABLELENGTH
Up to 200 cm 78 inch

LIGHTSOURCE

3x E14 led, 4 W, 2000-2900K, , 780 LM