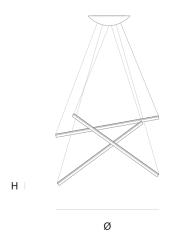

120 cm 47.2 inch 3 cm 1.2 inch

CANOPY

6.5 cm 2.6 inch

35.5 cm 14 inch

CABLELENGTH Up to 300 cm 118 inch

1x led. 43.2W. 2700K. 2100 LM, CRI>90

INCLUDED

Yes