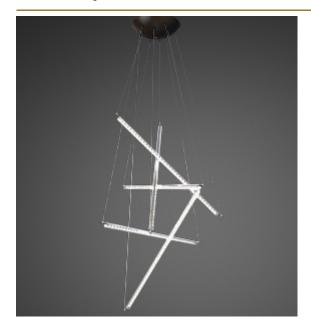

## IXION SUSPENSION by Maurizio

#### Ferrari

A frozen juggling throw. At any time the diagonal free hanging light tubes create an interesting composition. Play with angles and modify your own fixture. The glass tubes are half frosted and half clear and can be rotated to make the light more diffuse of more direct.