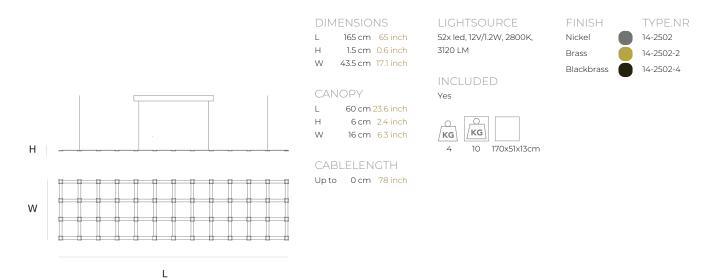

| TYPE               | Suspension                |
|--------------------|---------------------------|
| STANDARD           |                           |
| OPTIONAL           | 2400К.                    |
| TRANSFORMER/DRIVER | SCPower KVF-12100-TDW     |
| DIMMING            | leading and trailing edge |
| CLASSIFICATION     | UL no<br>IP20 yes         |
| ENERGY LABEL       |                           |