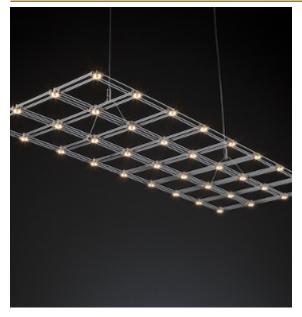

#### Pauwels

Strong & characteristic light frame. LED circuit boards and tiny metal rods are the only two basic elements of this light fixture. They give the fixture its structure and shape. The square circuit boards have leds on both sides. 2/3 of the light goes down and 1/3 goes up