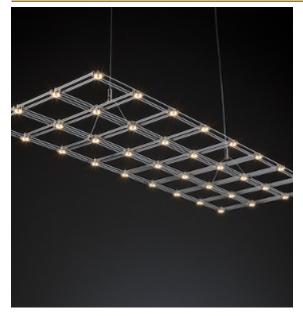

#### Pauwels

Strong & characteristic light frame. LED circuit boards and tiny metal rods are the only two basic elements of this light fixture. They give the fixture its structure and shape. The square circuit boards have leds on both sides. 2/3 of the light goes down and 1/3 goes up