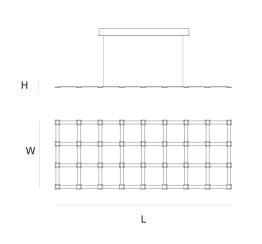

#### Pauwels

Strong & characteristic light frame. LED circuit boards and tiny metal rods are the only two basic elements of this light fixture. They give the fixture its structure and shape. The square circuit boards have leds on both sides. 2/3 of the light goes down and 1/3 goes up