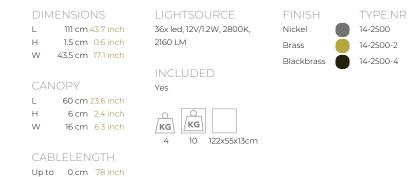

| ТҮРЕ               | Suspension                |
|--------------------|---------------------------|
| STANDARD           |                           |
| OPTIONAL           | 2400К.                    |
| TRANSFORMER/DRIVER | SCPower KVF-12060-TDW     |
| DIMMING            | leading and trailing edge |
| CLASSIFICATION     | UL no<br>IP20 yes         |
| ENERGY LABEL       |                           |