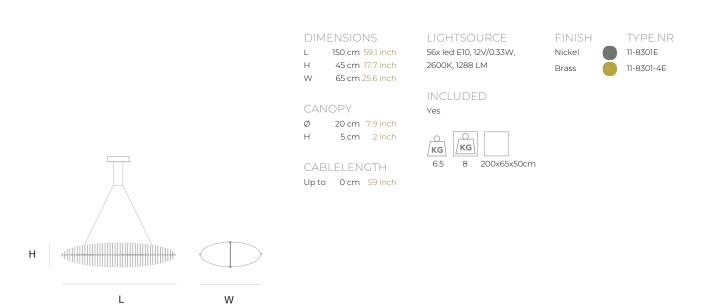

## FIELTEBEK SUSPENSION

by Jan Pauwels

A fish skeleton made of illuminated metal rods. Available in 3 sizes and 2 finishes.

| TYPE               | Suspension                                                                                                                               |
|--------------------|------------------------------------------------------------------------------------------------------------------------------------------|
| STANDARD           | The fixture is supplied with lamps. Black canopy with cover plate in matching colour of the fixture. Leading and trailing edge dimmable. |
| OPTIONAL           | 3000K or 3500K led.                                                                                                                      |
| TRANSFORMER/DRIVER | SCPower KVF-12030-TDW                                                                                                                    |
| DIMMING            | leading and trailing edge                                                                                                                |
| CLASSIFICATION     | UL no<br>IP20 yes                                                                                                                        |
| ENERGY LABEL       |                                                                                                                                          |