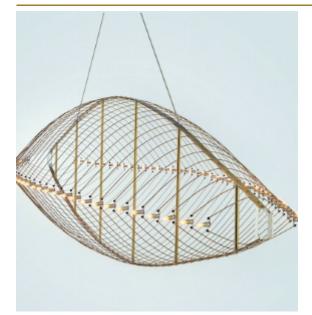

## QUASAR

## FIELTEBEK SUSPENSION

by Jan Pauwels

A fish skeleton made of illuminated metal rods. Available in 3 sizes and 2 finishes.

| TYPE               | Suspension                                                                                                                               |
|--------------------|------------------------------------------------------------------------------------------------------------------------------------------|
| STANDARD           | The fixture is supplied with lamps. Black canopy with cover plate in matching colour of the fixture. Leading and trailing edge dimmable. |
| OPTIONAL           | 3000K or 3500K led.                                                                                                                      |
| TRANSFORMER/DRIVER | SCPower KVF-12030-TDW                                                                                                                    |
| DIMMING            | leading and trailing edge                                                                                                                |
| CLASSIFICATION     | UL no<br>IP20 yes                                                                                                                        |
| ENERGY LABEL       |                                                                                                                                          |