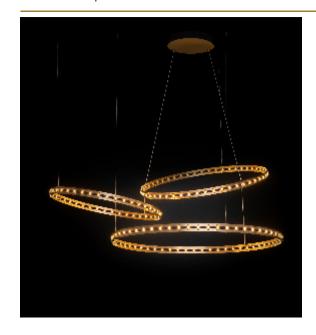

## **ECLIPSE COMPOSITION SUSPENSION** by Jan Pauwels

The circle of light. Versatile rings that allow you to create the composition you like. Thanks to the freedom of number, size, distance and angle between the rings, each installation will be unique. The Eclipse with its chip on board LEDS has a different look and feel then the Citadel.

200 cm 78.7 inch 5 cm 2 inch

CANOPY

CABLELENGTH Up to 0 cm 59 inch

126x led. 12V/0.6W. 2800K, 3780 LM, CRI>90

INCLUDED

Yes

KG KG 24 206x206x7cm FINISH

Nickel