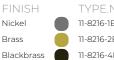

Ø 180 cm 70.9 inch 5 cm 2 inch Н

CABLELENGTH

Up to 0 cm 59 inch

CANOPY

113x led, 12V/0.6W. 2800K, 3390 LM, CRI>90

0 KG /KG 3 21 186x186x7cm

TYPE.NR 11-8216-1E 11-8216-2E 11-8216-4E

| TYPE               | Suspension                   |
|--------------------|------------------------------|
| STANDARD           |                              |
| OPTIONAL           | 2400K or 3000K led.          |
| TRANSFORMER/DRIVER | Order seperatly              |
| DIMMING            | depending the type of driver |
| CLASSIFICATION     | UL no<br>IP20 yes            |
| ENERGY LABEL       |                              |
| YEAR OF DESIGN     | 2022                         |