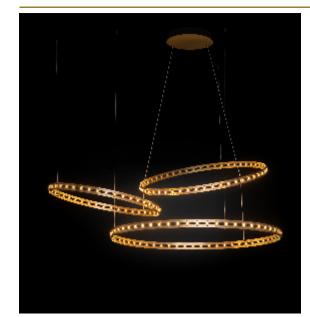

## **ECLIPSE COMPOSITION** SUSPENSION by Jan Pauwels

The circle of light. Versatile rings that allow you to create the composition you like. Thanks to the freedom of number, size, distance and angle between the rings, each installation will be unique. The Eclipse with its chip on board LEDS has a different look and feel then the Citadel.

Ø 180 cm 70.9 inch 5 cm 2 inch Н

CABLELENGTH

Up to 0 cm 59 inch

CANOPY

113x led, 12V/0.6W. 2800K, 3390 LM, CRI>90

0 KG /KG 3 21 186x186x7cm

TYPE.NR 11-8216-1E 11-8216-2E 11-8216-4E

| TYPE               | Suspension                   |
|--------------------|------------------------------|
| STANDARD           |                              |
| OPTIONAL           | 2400K or 3000K led.          |
| TRANSFORMER/DRIVER | Order seperatly              |
| DIMMING            | depending the type of driver |
| CLASSIFICATION     | UL no<br>IP20 yes            |
| ENERGY LABEL       |                              |
| YEAR OF DESIGN     | 2022                         |