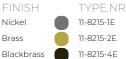

Ø 160 cm 63 inch Н 5 cm 2 inch

CABLELENGTH

Up to 0 cm 59 inch

CANOPY

100x led. 12V/0.6W. 2800K, 3000 LM, CRI>90

INCLUDED Yes

```
0
     KG
/KG
 3
     21
         166x166x7cm
```

| TYPE               | Suspension                   |
|--------------------|------------------------------|
| STANDARD           |                              |
| OPTIONAL           | 2400K or 3000K led.          |
| TRANSFORMER/DRIVER | Order seperatly              |
| DIMMING            | depending the type of driver |
| CLASSIFICATION     | UL no<br>IP20 yes            |
| ENERGY LABEL       |                              |
| YEAR OF DESIGN     | 2022                         |