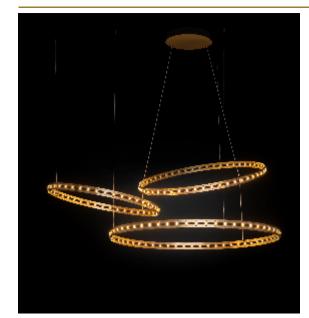

## **ECLIPSE COMPOSITION** SUSPENSION by Jan Pauwels

The circle of light. Versatile rings that allow you to create the composition you like. Thanks to the freedom of number, size, distance and angle between the rings, each installation will be unique. The Eclipse with its chip on board LEDS has a different look and feel then the Citadel.

Ø 160 cm 63 inch Н 5 cm 2 inch

CABLELENGTH

Up to 0 cm 59 inch

CANOPY

100x led. 12V/0.6W. 2800K, 3000 LM, CRI>90

INCLUDED Yes

```
0
     KG
/KG
 3
     21
         166x166x7cm
```

| TYPE               | Suspension                   |
|--------------------|------------------------------|
| STANDARD           |                              |
| OPTIONAL           | 2400K or 3000K led.          |
| TRANSFORMER/DRIVER | Order seperatly              |
| DIMMING            | depending the type of driver |
| CLASSIFICATION     | UL no<br>IP20 yes            |
| ENERGY LABEL       |                              |
| YEAR OF DESIGN     | 2022                         |