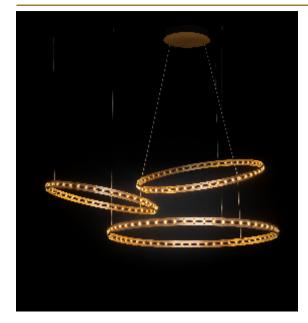

## **ECLIPSE COMPOSITION SUSPENSION** by Jan Pauwels

The circle of light. Versatile rings that allow you to create the composition you like. Thanks to the freedom of number, size, distance and angle between the rings, each installation will be unique. The Eclipse with its chip on board LEDS has a different look and feel then the Citadel.

118 cm 46.5 inch

5 cm 2 inch

CANOPY

CABLELENGTH Up to 0 cm 59 inch

75x led. 12V/0.6W. 2800K, 2250 LM, CRI>90

INCLUDED

Yes

KG