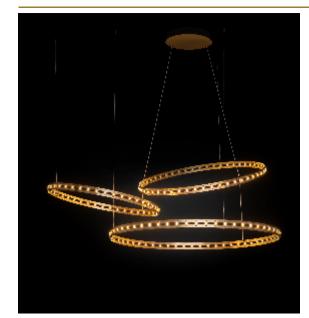

## **ECLIPSE COMPOSITION** SUSPENSION by Jan Pauwels

The circle of light. Versatile rings that allow you to create the composition you like. Thanks to the freedom of number, size, distance and angle between the rings, each installation will be unique. The Eclipse with its chip on board LEDS has a different look and feel then the Citadel.

Ø 96 cm 37.8 inch 5 cm 2 inch Н

CABLELENGTH

Up to 0 cm 59 inch

CANOPY

60x led. 12V/0.6W. 2800K, 1800 LM, CRI>90

INCLUDED Yes

0 KG KG 1 13 106x106x7cm

| TYPE               | Suspension                   |
|--------------------|------------------------------|
| STANDARD           |                              |
| OPTIONAL           | 2400K or 3000K led.          |
| TRANSFORMER/DRIVER | Order seperatly              |
| DIMMING            | depending the type of driver |
| CLASSIFICATION     | UL no<br>IP20 yes            |
| ENERGY LABEL       |                              |
| YEAR OF DESIGN     | 2022                         |