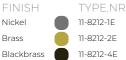

Ø 96 cm 37.8 inch 5 cm 2 inch Н

CABLELENGTH

Up to 0 cm 59 inch

CANOPY

60x led. 12V/0.6W. 2800K, 1800 LM, CRI>90

INCLUDED Yes

0 KG KG 1 13 106x106x7cm

| TYPE               | Suspension                   |
|--------------------|------------------------------|
| STANDARD           |                              |
| OPTIONAL           | 2400K or 3000K led.          |
| TRANSFORMER/DRIVER | Order seperatly              |
| DIMMING            | depending the type of driver |
| CLASSIFICATION     | UL no<br>IP20 yes            |
| ENERGY LABEL       |                              |
| YEAR OF DESIGN     | 2022                         |