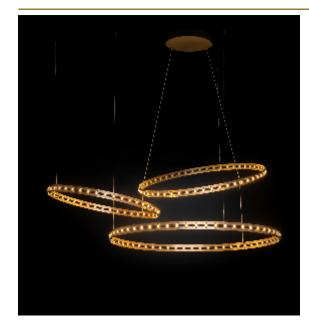

## ECLIPSE COMPOSITION SUSPENSION by Jan Pauwels

The circle of light. Versatile rings that allow you to create the composition you like. Thanks to the freedom of number, size, distance and angle between the rings, each installation will be unique. The Eclipse with its chip on board LEDS has a different look and feel then the Citadel.