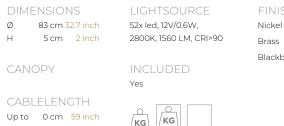

Ø

Н

| TYPE               | Suspension                   |
|--------------------|------------------------------|
| STANDARD           |                              |
| OPTIONAL           | 2400K or 3000K led.          |
| TRANSFORMER/DRIVER | Order seperatly              |
| DIMMING            | depending the type of driver |
| CLASSIFICATION     | UL no<br>IP20 yes            |
| ENERGY LABEL       |                              |
| YEAR OF DESIGN     | 2022                         |
|                    |                              |