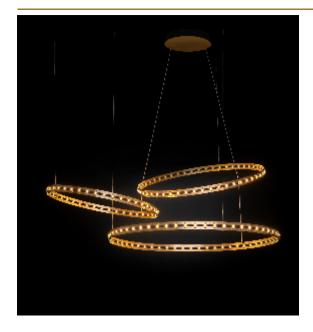

## ECLIPSE COMPOSITION SUSPENSION by Jan Pauwels

The circle of light. Versatile rings that allow you to create the composition you like. Thanks to the freedom of number, size, distance and angle between the rings, each installation will be unique. The Eclipse with its chip on board LEDS has a different look and feel then the Citadel.

DIMENSIONS

Ø 68 cm 26.8 inchH 5 cm 2 inch

CANOPY

CABLELENGTH
Up to 0 cm 59 inch

LIGHTSOURCE 44x led, 12V/0.6W, 2800K, 1320 LM, CRI>90

INCLUDED

Yes

0 KG KG 13 106x106x7cm

FINISH Nickel

Blackbrass

TYPE.NR
11-8210-1E
11-8210-2E

11-8210-2E 11-8210-4E

H

Ø

TYPE Suspension

STANDARD