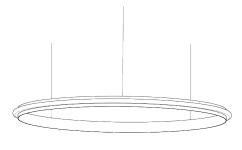

DIMENSIONS

Ø 68 cm 26.8 inchH 5 cm 2 inch

CANOPY

CABLELENGTH
Up to 0 cm 59 inch

LIGHTSOURCE 44x led, 12V/0.6W, 2800K, 1320 LM, CRI>90

INCLUDED

Yes

0 KG KG 13 106x106x7cm

FINISH Nickel

Blackbrass

TYPE.NR
11-8210-1E
11-8210-2E

11-8210-2E 11-8210-4E

H

Ø

TYPE Suspension

STANDARD