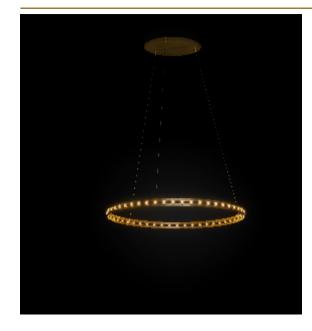

## ECLIPSE SINGLE SUSPENSION by Jan Pauwels

The circle of light. Versatile rings that allow you to create the composition you like. Thanks to the freedom of number, size, distance and angle between the rings, each installation will be unique. The Eclipse with its chip on board LEDS has a different look and feel then the Citadel.

DIMENSIONS Ø 200 cm 78.7 inch H 5 cm 2 inch

CANOPY

CABLELENGTH Up to 0 cm 59 inch LIGHTSOURCE 126x led, 12V/0.6W, 2800K, 3780 LM, CRI>90

INCLUDED Yes

0 KG /KG 8 29 206x206x7cm

 FINISH
 TYPE.NR

 Nickel
 11-8227-1E

 Brass
 11-8227-2E

 Blackbrass
 11-8227-4E

Н

Ø

\_\_\_\_\_

| TYPE               | Suspension                |
|--------------------|---------------------------|
| STANDARD           |                           |
| OPTIONAL           | 2400K or 3000K led.       |
| TRANSFORMER/DRIVER | Order seperatly           |
| DIMMING            | leading and trailing edge |
| CLASSIFICATION     | UL no<br>IP20 yes         |
| ENERGY LABEL       |                           |
| YEAR OF DESIGN     | 2022                      |
|                    |                           |