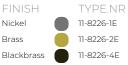

DIMENSIONS Ø 180 cm 70.9 inch H 5 cm 2 inch

CANOPY

CABLELENGTH Up to 0 cm 59 inch LIGHTSOURCE 113x led, 12V/0.6W, 2800K, 3390 LM, CRI>90

INCLUDED Yes

Н

Ø

\_\_\_\_\_

| ТҮРЕ               | Suspension                |
|--------------------|---------------------------|
| STANDARD           |                           |
| OPTIONAL           | 2400K or 3000K led.       |
| TRANSFORMER/DRIVER | Order seperatly           |
| DIMMING            | leading and trailing edge |
| CLASSIFICATION     | UL no<br>IP20 yes         |
| ENERGY LABEL       |                           |
| YEAR OF DESIGN     | 2022                      |
|                    |                           |