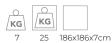

DIMENSIONS Ø 180 cm 70.9 inch H 5 cm 2 inch

CANOPY

CABLELENGTH Up to 0 cm 59 inch LIGHTSOURCE 113x led, 12V/0.6W, 2800K, 3390 LM, CRI>90

INCLUDED Yes

Н

Ø

\_\_\_\_\_

| ТҮРЕ               | Suspension                |
|--------------------|---------------------------|
| STANDARD           |                           |
| OPTIONAL           | 2400K or 3000K led.       |
| TRANSFORMER/DRIVER | Order seperatly           |
| DIMMING            | leading and trailing edge |
| CLASSIFICATION     | UL no<br>IP20 yes         |
| ENERGY LABEL       |                           |
| YEAR OF DESIGN     | 2022                      |
|                    |                           |