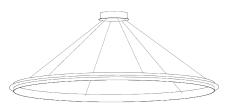

## ECLIPSE SINGLE SUSPENSION by Jan Pauwels

The circle of light. Versatile rings that allow you to create the composition you like. Thanks to the freedom of number, size, distance and angle between the rings, each installation will be unique. The Eclipse with its chip on board LEDS has a different look and feel then the Citadel.

DIMENSIONS Ø 180 cm 70.9 inch H 5 cm 2 inch

CANOPY

CABLELENGTH Up to 0 cm 59 inch LIGHTSOURCE 113x led, 12V/0.6W, 2800K, 3390 LM, CRI>90

INCLUDED Yes

Н

Ø

\_\_\_\_\_

| ТҮРЕ               | Suspension                |
|--------------------|---------------------------|
| STANDARD           |                           |
| OPTIONAL           | 2400K or 3000K led.       |
| TRANSFORMER/DRIVER | Order seperatly           |
| DIMMING            | leading and trailing edge |
| CLASSIFICATION     | UL no<br>IP20 yes         |
| ENERGY LABEL       |                           |
| YEAR OF DESIGN     | 2022                      |
|                    |                           |