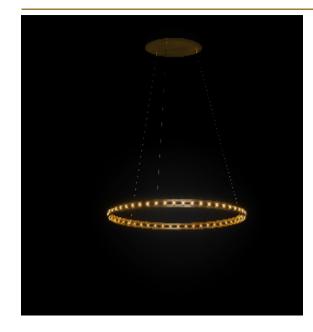

## ECLIPSE SINGLE SUSPENSION by Jan Pauwels

The circle of light. Versatile rings that allow you to create the composition you like. Thanks to the freedom of number, size, distance and angle between the rings, each installation will be unique. The Eclipse with its chip on board LEDS has a different look and feel then the Citadel.

DIMENSIONS Ø 180 cm 70.9 inch H 5 cm 2 inch

CANOPY

CABLELENGTH Up to 0 cm 59 inch LIGHTSOURCE 113x led, 12V/0.6W, 2800K, 3390 LM, CRI>90

INCLUDED Yes

Н

Ø

\_\_\_\_\_

| ТҮРЕ               | Suspension                |
|--------------------|---------------------------|
| STANDARD           |                           |
| OPTIONAL           | 2400K or 3000K led.       |
| TRANSFORMER/DRIVER | Order seperatly           |
| DIMMING            | leading and trailing edge |
| CLASSIFICATION     | UL no<br>IP20 yes         |
| ENERGY LABEL       |                           |
| YEAR OF DESIGN     | 2022                      |
|                    |                           |