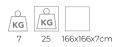

DIMENSIONS Ø 160 cm 63 inch H 5 cm 2 inch

CANOPY

CABLELENGTH Up to 0 cm 59 inch LIGHTSOURCE 100x led, 12V/0.6W, 2800K, 3000 LM, CRI>90