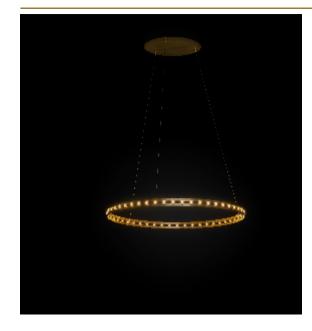

## ECLIPSE SINGLE SUSPENSION by Jan Pauwels

The circle of light. Versatile rings that allow you to create the composition you like. Thanks to the freedom of number, size, distance and angle between the rings, each installation will be unique. The Eclipse with its chip on board LEDS has a different look and feel then the Citadel.

DIMENSIONS Ø 160 cm 63 inch H 5 cm 2 inch

CANOPY

CABLELENGTH Up to 0 cm 59 inch LIGHTSOURCE 100x led, 12V/0.6W, 2800K, 3000 LM, CRI>90