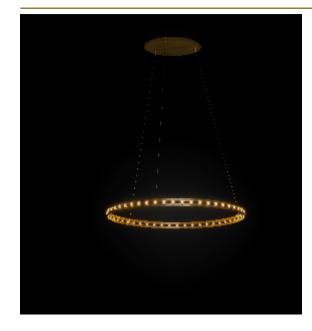

## ECLIPSE SINGLE SUSPENSION by Jan Pauwels

The circle of light. Versatile rings that allow you to create the composition you like. Thanks to the freedom of number, size, distance and angle between the rings, each installation will be unique. The Eclipse with its chip on board LEDS has a different look and feel then the Citadel.

| DIMENSIONS |          |           |
|------------|----------|-----------|
| Ø          | 140 cm 5 | 55.1 inch |
| Н          | 5 cm     | 2 inch    |
|            |          |           |

CANOPY

CABLELENGTH Up to 0 cm 59 inch LIGHTSOURCE 88x led, 12V/0.6W, 2800K, 2640 LM, CRI>90