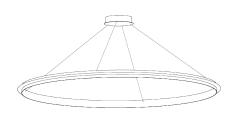

| DIMENSIONS |          |           |
|------------|----------|-----------|
| Ø          | 140 cm 5 | 55.1 inch |
| Н          | 5 cm     | 2 inch    |
|            |          |           |

CANOPY

CABLELENGTH Up to 0 cm 59 inch LIGHTSOURCE 88x led, 12V/0.6W, 2800K, 2640 LM, CRI>90