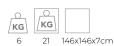

| DIMENSIONS |          |           |
|------------|----------|-----------|
| Ø          | 140 cm 5 | 55.1 inch |
| Н          | 5 cm     | 2 inch    |
|            |          |           |

CANOPY

CABLELENGTH Up to 0 cm 59 inch LIGHTSOURCE 88x led, 12V/0.6W, 2800K, 2640 LM, CRI>90