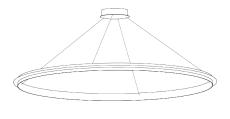

DIMENSIONS

Ø 118 cm 46.5 inchH 5 cm 2 inch

CANOPY

CABLELENGTH
Up to 0 cm 59 inch

LIGHTSOURCE

75x led, 12V/0.6W, 2800K, 2250 LM, CRI>90

INCLUDED Yes

0 KG KG 21 126x126x7cm

FINISH Nickel

Blackbrass

11-8223-1E

11-8223-2E 11-8223-4E

Ø

TYPE Suspension

STANDARD

H