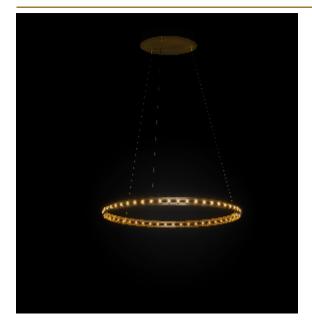

## ECLIPSE SINGLE SUSPENSION by Jan Pauwels

The circle of light. Versatile rings that allow you to create the composition you like. Thanks to the freedom of number, size, distance and angle between the rings, each installation will be unique. The Eclipse with its chip on board LEDS has a different look and feel then the Citadel.

DIMENSIONS

Ø 118 cm 46.5 inchH 5 cm 2 inch

CANOPY

CABLELENGTH
Up to 0 cm 59 inch

LIGHTSOURCE

75x led, 12V/0.6W, 2800K, 2250 LM, CRI>90

INCLUDED Yes

0 KG KG 21 126x126x7cm