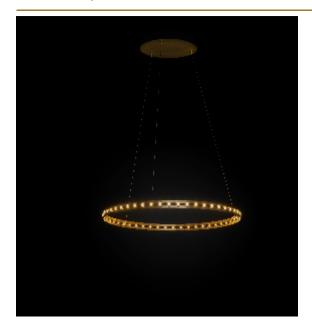

## ECLIPSE SINGLE SUSPENSION by Jan Pauwels

The circle of light. Versatile rings that allow you to create the composition you like. Thanks to the freedom of number, size, distance and angle between the rings, each installation will be unique. The Eclipse with its chip on board LEDS has a different look and feel then the Citadel.

\_\_\_\_\_\_

DIMENSIONS

Ø 96 cm 37.8 inchH 5 cm 2 inch

CANOPY

CABLELENGTH
Up to 0 cm 59 inch

LIGHTSOURCE

60x led, 12V/0.6W, 2800K, 1800 LM, CRI>90

INCLUDED