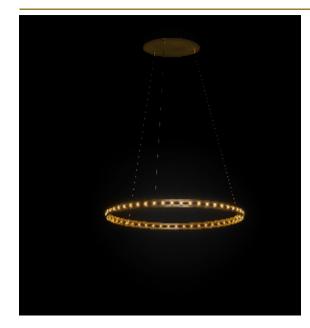

## ECLIPSE SINGLE SUSPENSION by Jan Pauwels

The circle of light. Versatile rings that allow you to create the composition you like. Thanks to the freedom of number, size, distance and angle between the rings, each installation will be unique. The Eclipse with its chip on board LEDS has a different look and feel then the Citadel.