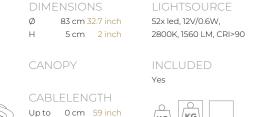

Н

Ø

| TYPE               | Suspension                |
|--------------------|---------------------------|
| STANDARD           |                           |
| OPTIONAL           | 2400K or 3000K led.       |
| TRANSFORMER/DRIVER | Order seperatly           |
| DIMMING            | leading and trailing edge |
| CLASSIFICATION     | UL no<br>IP20 yes         |
| ENERGY LABEL       |                           |
| YEAR OF DESIGN     | 2022                      |
|                    |                           |